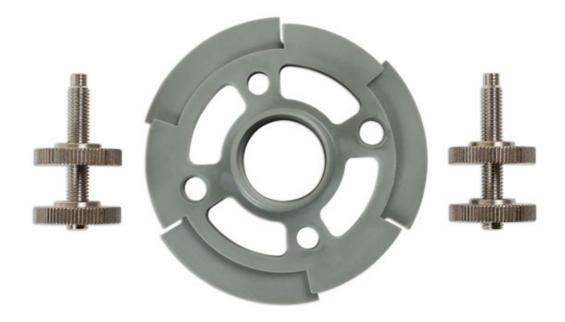

## **Fuel Injection Pump Sprocket Locking Tool - for Ford**

Designed to allow the removal of the chain driven high pressure diesel injection pump without removing the timing chain or disturbing the engine timing.

## **Additional Information**

- Applications: 2.2 and 3.2L TDCi Duratorq engines (from 2006). •
- · Engine found in: Ford Transit and Ranger.
- Equivalent to OEM 303-1317.
- Use with Ford OEM tools 303-679 (found in Laser Tools Part No. 6191) and 303-249 (found in Laser Tools Part No. 5825).