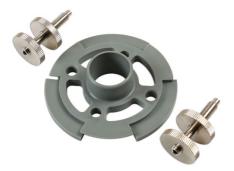

## **Fuel Injection Pump Sprocket Locking Tool - for Ford**

Designed to allow the removal of the chain driven high pressure diesel injection pump without removing the timing chain or disturbing the engine timing.

## **Additional Information**

- Applications: 2.2 and 3.2L TDCi Duratorq engines (from 2006). •
- · Engine found in: Ford Transit and Ranger.
- Equivalent to OEM 303-1317.
- Use with Ford OEM tools 303-679 (found in Laser Tools Part No. 6191) and 303-249 (found in Laser Tools Part No. 5825).