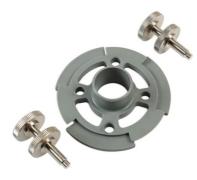

## **Fuel Injection Pump Sprocket Locking Tool - for Ford**

Designed to allow the removal of the chain driven high pressure diesel injection pump without removing the timing chain or disturbing the engine timing.

## **Additional Information**

- Applications: 2.2 and 3.2L TDCi Duratorq engines (from 2006). •
- · Engine found in: Ford Transit and Ranger.
- Equivalent to OEM 303-1317.
- Use with Ford OEM tools 303-679 (found in Laser Tools Part No. 6191) and 303-249 (found in Laser Tools Part No. 5825).